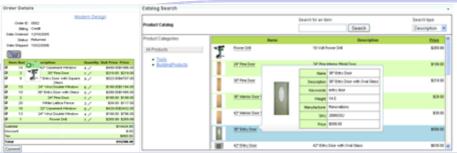

### WebSphere Portlet Factory 7.0.0.0

Supercharges Delivery of Rich, Interactive Web 2.0 Applications

- Rich, Interactive Applications with advanced Dojo toolkit User Interface widgets and controls
- Visual Application Development for fast, simple application construction
- Information Integration and Transformation of data sourced from multiple, disparate back-end systems
- Hassle-Free Deployment to remote systems running on-premise or in the cloud
- Skinnable application User Interfaces for consistent branding and rapid rebranding
- Interoperable, Standards Based Applications via new support for JSON, WSRP 2.0 and JAX-WS