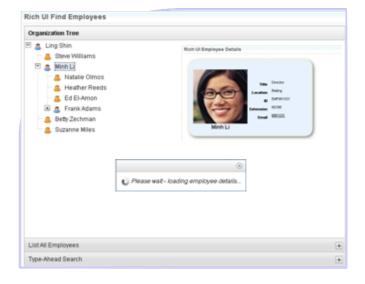

### WebSphere Portlet Factory 7.0.0.0

Supercharges Delivery of Rich, Interactive Web 2.0 Applications

- Rich, Interactive Applications with advanced Dojo toolkit User Interface widgets and controls
- Visual Application Development for fast, simple application construction
- Information Integration and Transformation of data sourced from multiple, disparate back-end systems
- Hassle-Free Deployment to remote systems running on-premise or in the cloud
- Skinnable application User Interfaces for consistent branding and rapid rebranding
- Interoperable, Standards Based Applications via new support for JSON, WSRP 2.0 and JAX-WS